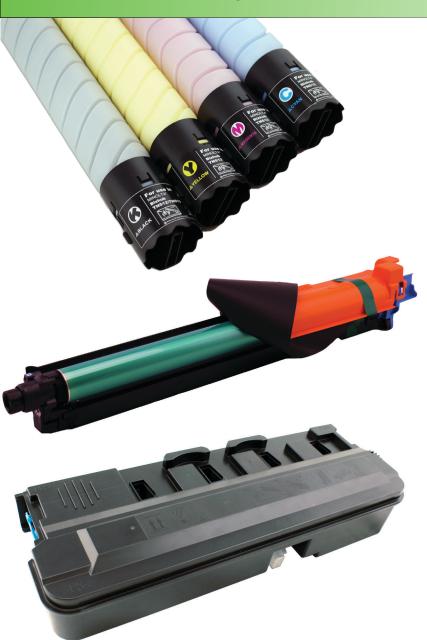

## Konica BHC 8-Series

NA Trading and Technology can help any copier dealer save money. Konica dealers with a population of BizHub Color 8-series machines are in an especially good position to save. For your BHC368s, we offer OEM-quality CMYK Toners, color drum units and waste toner bottles. Use them in place of OEM products to save 25 percent or more. That's hundreds of dollars from each BHC368, straight to your bottom line.

NATT#:

06071055.56.57.58

OEM#:

TN711CYMK

(TN712 Universal Black toner)

For use in the following KONICA models:

BHC258, BHC308, BHC368, BHC454, BHC454e, BHC554, BHC554e (Universal Black Toner replaces TN712)

NATT#:

06069018

OEM#:

A7U40TD, DR-313C

For use in the following KONICA models:

BHC258, BHC308, BHC368, BHC458, BHC558, **BHC658** 

NATT#:

06055005

OEM#:

A4NNWY1, WX-103, A4NNWY3

For use in the following KONICA models:

BH224e, BH284e, BH364e, BH558, BHC224, BHC224e, BHC258, BHC284, BHC308,

BHC364, BHC368, BHC454, BHC454e,

BHC554, BHC554e, BHC558, BHC658