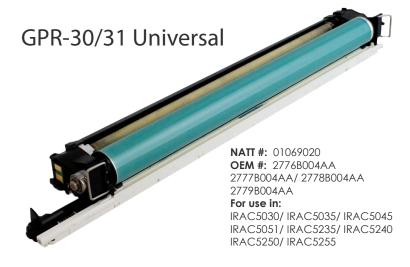

## **DRUMS AND DRUM UNITS**

The quality of our drums and drum units is unsurpassed, so you'll realize great savings while maintaining the yields and print quality you demand.

**NATT #:** 01069026

These GPR-30/31 Universal Drum Units work in color and black stations, so you can stock one part instead of four! These universal drum units also achieve greater yields than OEM in color stations!