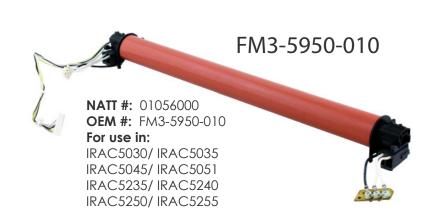

# FIXING FILM ASSEMBLIES

The Fixing Film Assembly Rebuild Program offers the potential for massive savings. Our program works just like Canon's, and the quality is top-notch. (We also offer a rebuild kit for the DIY crowd.)