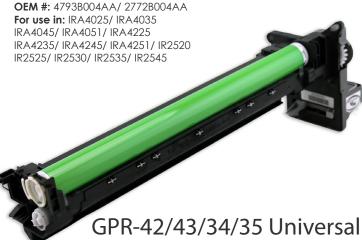

## **DRUMS AND DRUM UNITS**

The quality of our drums and drum units is unsurpassed, so you'll realize great savings while maintaining the yields and print quality you demand.

**NATT #:** 01069026

These GPR-30/31 Universal Drum Units work in color and black stations, so you can stock one part instead of four! These universal drum units also achieve greater yields than OEM in color stations!